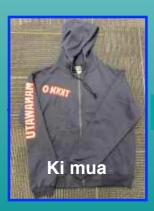

### KĀKAHU KURA

Kua āpitihia tētahi pānui e pā ana ki tētahi whiringa kākahu kura anō, ko te tarau roa tērā. Tirohia te pānui kua whakapuatina e Whaea Debbie. Kei taua pānui anō ngā whakaritenga ki te hia hoko tarau roa koe. Attached is a brief notice offering the whānau the option of purchasing track pants for their tamariki as part of the daily school uniform. See the notice for details.

# Kākahu Kura

Kia ora koutou,

After great discussion and research we have decided on a winter long pants that can be worn as part of the school uniform. Tamariki will be allowed to wear 'Plain - Navy Blue Track Pants'.

Basic Track pants can be found at Kmart or the Warehouse for \$6.

They must be plain navy blue with no patterns or design's on them.

TKKM o M Hoodies can also be ordered and paid for from the tari. These can be worn by students.